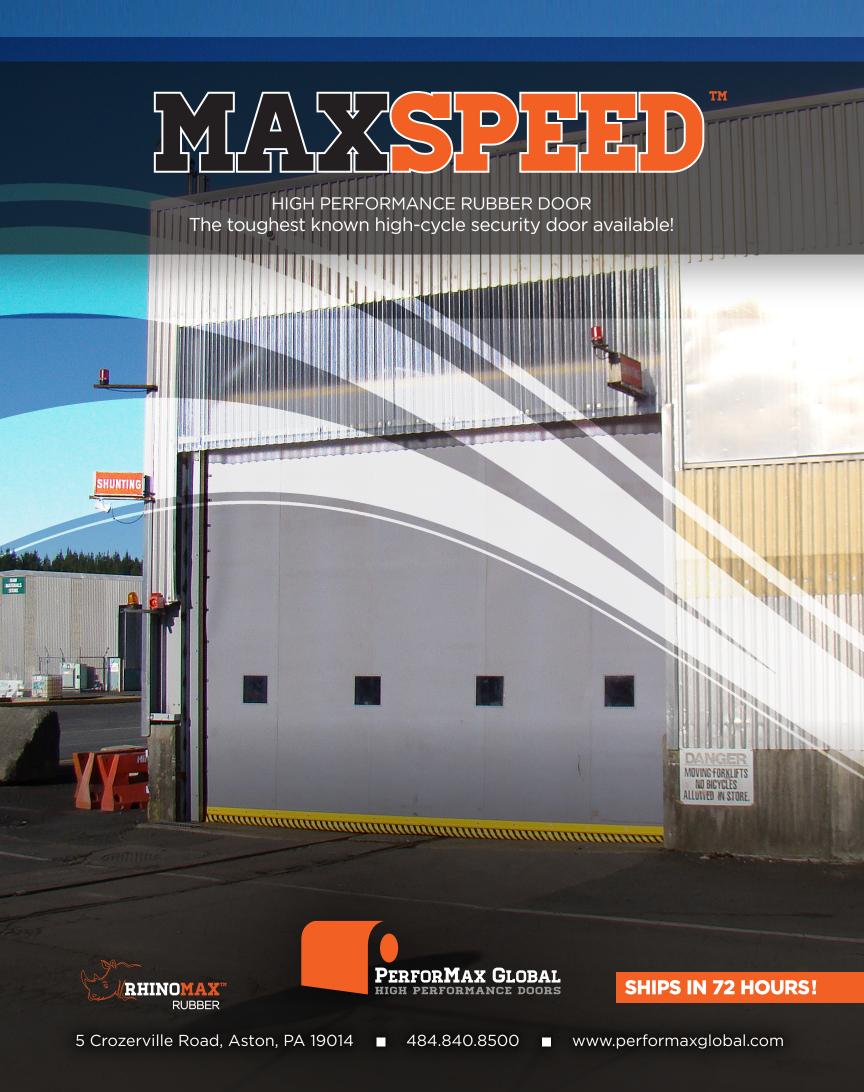

HIGH PERFORMANCE RUBBER DOOR The toughest known high-cycle security door available!

## DOOR FEATURES MS350 - MS1000

- High speed roll up door ideal for applications in: Warehouses, Manufacturing Facilities, Distribution Centers, Transportation, Transfer Stations, Mining, Waste
- Powder-coated finish on steel components
- Dual Loop Safety edge for uneven floors
- Simple, efficient springless engineering with only 5 moving parts providing reliability, and longevity
- Flexible curtain releases from guides upon accidental impact with breakaway system
- High tension curtain withstands high wind loads

BHINOMAX our rubber is of the highest quality and durability, which is why we stand behind it with a lifetime guarantee.

- **Fast operating speeds reduces air infiltration** which leads to reduced energy costs and improved employee safety
- Increased productivity and traffic flow due to quick acting door functionality
- Impactable design reduces maintenance and repair costs and downtime from damaged doors
- Springless operation reduces maintenance and repair costs and eliminates safety concerns associated with springs
- 1 million cycle rating compared to a traditional sectional or rolling steel door providing only 10k cycles leads to a significantly higher product life