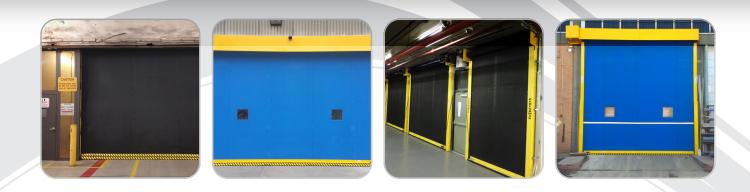

## DOOR FEATURES MS350 - MS1000

- High speed roll up door ideal for applications in: Warehouses, Manufacturing Facilities, Distribution Centers, Transportation, Transfer Stations, Mining, Waste
- Powder-coated finish on steel components
- Dual Loop Safety edge for uneven floors
- Simple, efficient springless engineering with only 5 moving parts providing reliability, and longevity
- Flexible curtain releases from guides upon accidental impact with breakaway system
- High tension curtain withstands high wind loads

BHINOMAX our rubber is of the highest quality and durability, which is why we stand behind it with a lifetime guarantee.

- **Fast operating speeds reduces air infiltration** which leads to reduced energy costs and improved employee safety
- Increased productivity and traffic flow due to quick acting door functionality
- Impactable design reduces maintenance and repair costs and downtime from damaged doors
- Springless operation reduces maintenance and repair costs and eliminates safety concerns associated with springs
- 1 million cycle rating compared to a traditional sectional or rolling steel door providing only 10k cycles leads to a significantly higher product life

| TECHNICAL SPECIFIC       | CATIONS                                                | OPTIONS            |                                                                       |
|--------------------------|--------------------------------------------------------|--------------------|-----------------------------------------------------------------------|
| OPENING SPEED            | MS350 48" per second, MS1000 21" per second            | MECHANICAL         | Hoods, Vision,                                                        |
| CLOSING SPEED            | 50% of opening speed                                   |                    | 2" High Visability Stripes                                            |
| MAX SIZE                 | 40' x 30'                                              | ELECTRICAL         | Motor Cable Sets                                                      |
| DRIVE                    | Direct Drive VFD                                       | SAFETY DEVICES     | Light Curtain<br>Wireless Safety<br>Reversing Edge<br>Presence Sensor |
| CURTAIN                  | RhinoMax™ Rubber                                       |                    |                                                                       |
| GUIDE WIDTH              | 5"                                                     |                    |                                                                       |
| CONTROL PANEL            | NEMA-4 UL-rated                                        | ACTIVATION DEVICES | Motion Sensors                                                        |
| AVAILABLE CURTAIN COLORS | Black (standard) / Blue / Gray (optional)              |                    | Pull Cord<br>Push Button<br>Remotes<br>Floor Loops                    |
| SAFETY DEVICES           | Photo Eye, Electric Safety Reversing Edge, Drive Brake |                    |                                                                       |