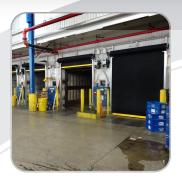

## 

HIGH PERFORMANCE RUBBER DOOR Ideally suited for high use or damage-prone docks!

**SHIPS IN 48 HOURS!** 

HIGH PERFORMANCE RUBBER DOOR Ideally suited for high use or damage-prone docks!

## **DOOR FEATURES**

- Galvanized steel guides and powder coated breakaway bottom bar in safety yellow
- Simple, efficient engineering: no hinges, cables or pulleys
- Flexible curtain releases from guides upon accidental impact with breakaway system
- High tension curtain withstands high wind loads
- Low head room clearance racking can be installed above door

our rubber is of the highest quality and durability, which is why we stand behind it with a lifetime guarantee.

- Light-tight design eliminates air infiltration which could lead to reduced energy costs and improved facility containment and audit results
- Impactable design provides for reduced maintenance and eliminates downtime
- Springless operation when motorized reduces maintenance/repair costs and eliminates safety concerns associated with springs
- 1 million cycle rating compared to a traditional sectional door providing only 10k cycles leads to a significantly higher product life