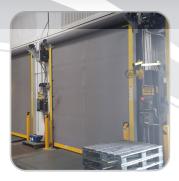

## 

HIGH PERFORMANCE RUBBER DOOR Ideally suited for high use or damage-prone docks!

**SHIPS IN 48 HOURS!** 

HIGH PERFORMANCE RUBBER DOOR Ideally suited for high use or damage-prone docks!

## **DOOR FEATURES**

- Galvanized steel guides and powder coated breakaway bottom bar in safety yellow
- Simple, efficient engineering: no hinges, cables or pulleys
- Flexible curtain releases from guides upon accidental impact with breakaway system
- High tension curtain withstands high wind loads
- Low head room clearance racking can be installed above door

our rubber is of the highest quality and durability, which is why we stand behind it with a lifetime guarantee.

- Light-tight design eliminates air infiltration which could lead to reduced energy costs and improved facility containment and audit results
- Impactable design provides for reduced maintenance and eliminates downtime
- Springless operation when motorized reduces maintenance/repair costs and eliminates safety concerns associated with springs
- 1 million cycle rating compared to a traditional sectional door providing only 10k cycles leads to a significantly higher product life