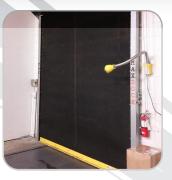

## 

HIGH PERFORMANCE RUBBER DOOR Ideally suited for high use or damage-prone docks!

**SHIPS IN 48 HOURS!** 

HIGH PERFORMANCE RUBBER DOOR Ideally suited for high use or damage-prone docks!

## **DOOR FEATURES**

- Galvanized steel guides and powder coated breakaway bottom bar in safety yellow
- Simple, efficient engineering: no hinges, cables or pulleys
- Flexible curtain releases from guides upon accidental impact with breakaway system
- High tension curtain withstands high wind loads
- Low head room clearance racking can be installed above door

our rubber is of the highest quality and durability, which is why we stand behind it with a lifetime guarantee.

- Light-tight design eliminates air infiltration which could lead to reduced energy costs and improved facility containment and audit results
- Impactable design provides for reduced maintenance and eliminates downtime
- Springless operation when motorized reduces maintenance/repair costs and eliminates safety concerns associated with springs
- 1 million cycle rating compared to a traditional sectional door providing only 10k cycles leads to a significantly higher product life