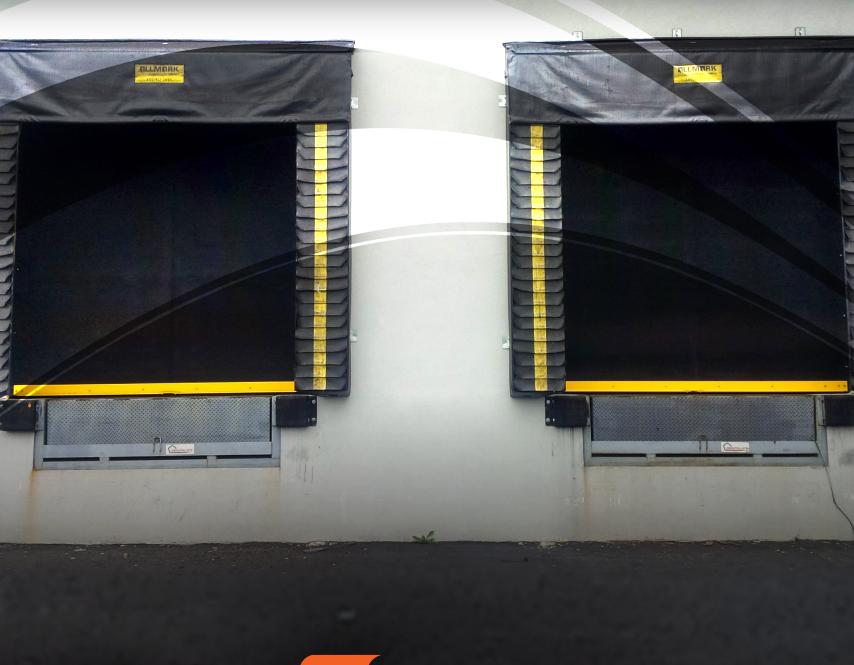

## 

HIGH PERFORMANCE RUBBER DOOR Ideally suited for high use or damage-prone docks!

**SHIPS IN 48 HOURS!** 

HIGH PERFORMANCE RUBBER DOOR Ideally suited for high use or damage-prone docks!

## **DOOR FEATURES**

- Galvanized steel guides and powder coated breakaway bottom bar in safety yellow
- Simple, efficient engineering: no hinges, cables or pulleys
- Flexible curtain releases from guides upon accidental impact with breakaway system
- High tension curtain withstands high wind loads
- Low head room clearance racking can be installed above door

our rubber is of the highest quality and durability, which is why we stand behind it with a lifetime guarantee.

- Light-tight design eliminates air infiltration which could lead to reduced energy costs and improved facility containment and audit results
- Impactable design provides for reduced maintenance and eliminates downtime
- Springless operation when motorized reduces maintenance/repair costs and eliminates safety concerns associated with springs
- 1 million cycle rating compared to a traditional sectional door providing only 10k cycles leads to a significantly higher product life